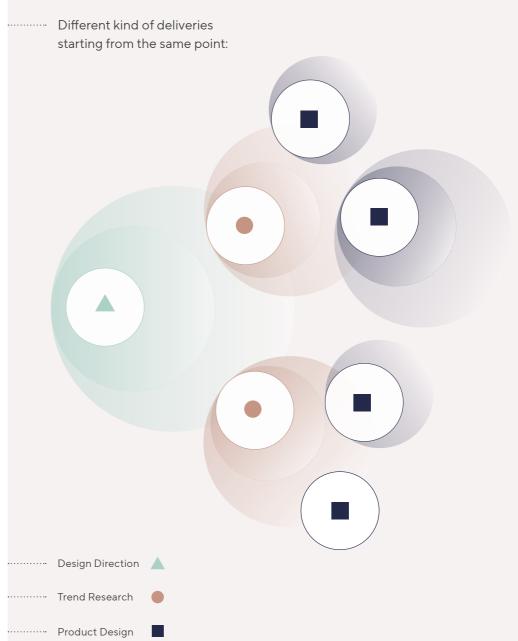

## Opening new ways

This way to approach products opens up new ways to work. This new approach is based on short deliveries which add value to the product in each sprint, creating the synergy to develop the next parts of the project.

#### **▲** Design Direction

#### Trend Research

#### ■ Product Design