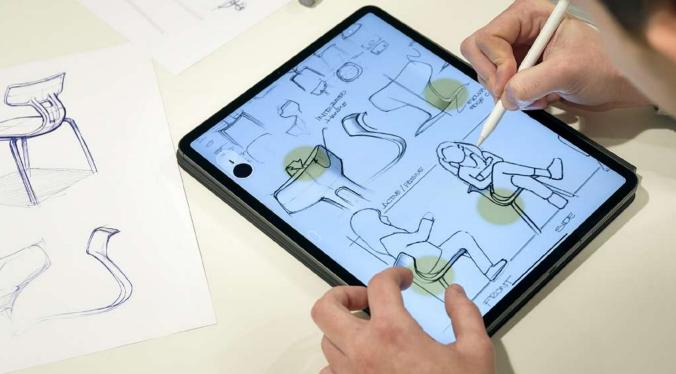

### Collaborative analysis and continuous learning.

People with specialized skills and experience who bring a variety of perspectives that can lead to more efficient, creative, and effective design solutions. Through team analysis and continual development, we strive to deliver design solutions that are not only efficient, but also creative and effective. With our comprehensive toolkit and adaptability to evolving project needs, we are able to discover and implement solutions tailored to each unique case, maximizing its impact.

### Working together with the client leads to success.

Boosting creativity, generating new ideas. At Alegre Design, we work together in a flexible and interactive way to achieve a common goal. It involves continuous communication, ideasharing, and feedback between the team members to create an environment that encourages innovation and creativity. We can create solutions that are more innovative, effective, and impactful.